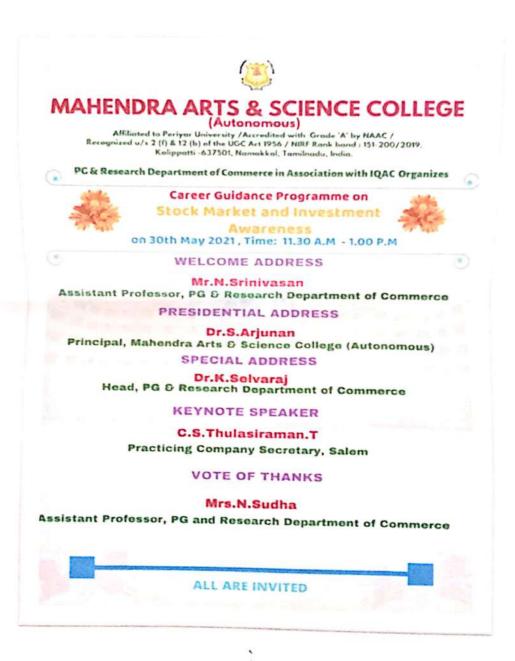

# 5.1.4.

Average percentage of students benefited by career counseling and guidance for competitive examinations offered by the Institution during 2020-21.

- 1. Webinar on Career Guidance Programme on Company Secretaryship Course 24.05.2021
- 2. Webinar on Career Guidance programme on stock market and investment awareness 30.05.2021 for the year 2020-21.